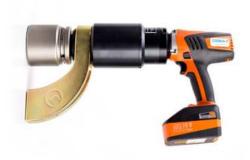

#### **Battery torque wrenches**

14 standard models straight and angular versions torque range up to 8 000 Nm