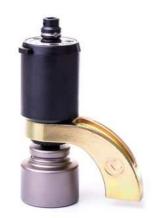

#### Hydraulic low profile wrenches

4 standard models torque range up to 30 000 Nm