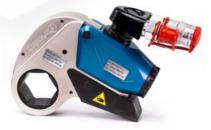

## Hydraulic square drive wrenches

7 standard models torque range up to 40 000 Nm